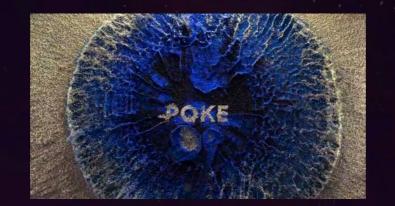

#### SHOT LIST

| SHO<br>T# | SHOT          | ANGLE     | CAMERA<br>MOVE | T.O.D.  | SUBJE<br>CT        | DESCRIPTIONS                                                                                                                                                                                                                   |
|-----------|---------------|-----------|----------------|---------|--------------------|--------------------------------------------------------------------------------------------------------------------------------------------------------------------------------------------------------------------------------|
| 1         | ultra<br>Wide | EYE LEVEL | STATIC         | SUNRISE | FEMALE 1           | Female 1 in flowing dress traverses across the horizontal plane of the desert sand. Above her, center frame is the Wynn Nightlife Logo. She continues her trek, when she reaches the middle of the frame we see the AOTW logo. |
| 2-6       | CLOSE<br>UP   | EYE LEVEL | STATIC         | DAYTIME | FEMALE 2-<br>3     | Highlight wardrobe, head pieces, jewelry, etc. (Image A)                                                                                                                                                                       |
| 3         | MEDIUM        | BIRDS EYE | STATIC         | DAYTIME | PLATE              | Potentially get footage of grounding with sand blowing to use as plates for animation. (Image B)                                                                                                                               |
| 4-8       | MEDIUM        | EYE LEVEL | STATIC         | DAYTIME | DESERT<br>ELEMENTS | Place desert elements; i.e catci, sun etc. in foreground right or left juxtaposed leaving room for the multiple brand logos.                                                                                                   |
| 9         | WIDE          | EYE LEVEL | STATIC         | SUNSET  | FEMALE 4           | Female 4 slowly moves across the ground as her fabric flows. (Image C)                                                                                                                                                         |
| 10        | MEDIUM        | EYE LEVEL | STATIC         | SUNSET  | FEMALE 5-<br>6     | Female 5-6 stand on on the edge of frame with half of their hips and torso showing. The middle of frame is left clear to display the final logo or 3D object                                                                   |

IMAGE A

IMAGE B

IMAGE C