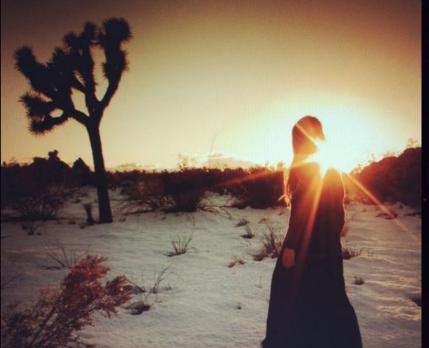

#### SHOT LIST

| SHO<br>T# | SHOT          | ANGLE     | CAMERA<br>MOVE | T.O.D.  | SUBJE<br>CT        | DESCRIPTIONS                                                                                                                                                                                                                   |
|-----------|---------------|-----------|----------------|---------|--------------------|--------------------------------------------------------------------------------------------------------------------------------------------------------------------------------------------------------------------------------|
| 1         | ultra<br>Wide | EYE LEVEL | STATIC         | SUNRISE | FEMALE 1           | Female 1 in flowing dress traverses across the horizontal plane of the desert sand. Above her, center frame is the Wynn Nightlife Logo. She continues her trek, when she reaches the middle of the frame we see the AOTW logo. |
| 2-6       | CLOSE<br>UP   | EYE LEVEL | STATIC         | DAYTIME | FEMALE 2-<br>3     | Highlight wardrobe, head pieces, jewelry, etc. (Image A)                                                                                                                                                                       |
| 3         | MEDIUM        | BIRDS EYE | STATIC         | DAYTIME | PLATE              | Potentially get footage of grounding with sand blowing to use as plates for animation. (Image B)                                                                                                                               |
| 4-8       | MEDIUM        | EYE LEVEL | STATIC         | DAYTIME | DESERT<br>ELEMENTS | Place desert elements; i.e catci, sun etc. in foreground right or left juxtaposed leaving room for the multiple brand logos.                                                                                                   |
| 9         | WIDE          | EYE LEVEL | STATIC         | SUNSET  | FEMALE 4           | Female 4 slowly moves across the ground as her fabric flows. (Image C)                                                                                                                                                         |
| 10        | MEDIUM        | EYE LEVEL | STATIC         | SUNSET  | FEMALE 5-<br>6     | Female 5-6 stand on on the edge of frame with half of their hips and torso showing. The middle of frame is left clear to display the final logo or 3D object                                                                   |

IMAGE A

IMAGE B

IMAGE C