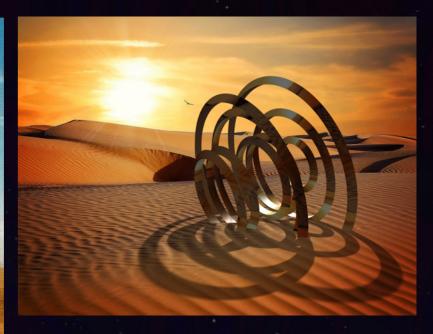

### 3D Objects in desert

#### SHOT LIST

| SHO<br>T# | SHOT          | ANGLE     | CAMERA<br>MOVE | T.O.D.  | SUBJE<br>CT        | DESCRIPTIONS                                                                                                                                                                                                                   |
|-----------|---------------|-----------|----------------|---------|--------------------|--------------------------------------------------------------------------------------------------------------------------------------------------------------------------------------------------------------------------------|
| 1         | ultra<br>Wide | EYE LEVEL | STATIC         | SUNRISE | FEMALE 1           | Female 1 in flowing dress traverses across the horizontal plane of the desert sand. Above her, center frame is the Wynn Nightlife Logo. She continues her trek, when she reaches the middle of the frame we see the AOTW logo. |
| 2-6       | CLOSE<br>UP   | EYE LEVEL | STATIC         | DAYTIME | FEMALE 2-<br>3     | Highlight wardrobe, head pieces, jewelry, etc. (Image A)                                                                                                                                                                       |
| 3         | MEDIUM        | BIRDS EYE | STATIC         | DAYTIME | PLATE              | Potentially get footage of grounding with sand blowing to use as plates for animation. (Image B)                                                                                                                               |
| 4-8       | MEDIUM        | EYE LEVEL | STATIC         | DAYTIME | DESERT<br>ELEMENTS | Place desert elements; i.e catci, sun etc. in foreground right or left juxtaposed leaving room for the multiple brand logos.                                                                                                   |
| 9         | WIDE          | EYE LEVEL | STATIC         | SUNSET  | FEMALE 4           | Female 4 slowly moves across the ground as her fabric flows. (Image C)                                                                                                                                                         |
| 10        | MEDIUM        | EYE LEVEL | STATIC         | SUNSET  | FEMALE 5-<br>6     | Female 5-6 stand on on the edge of frame with half of their hips and torso showing. The middle of frame is left clear to display the final logo or 3D object                                                                   |