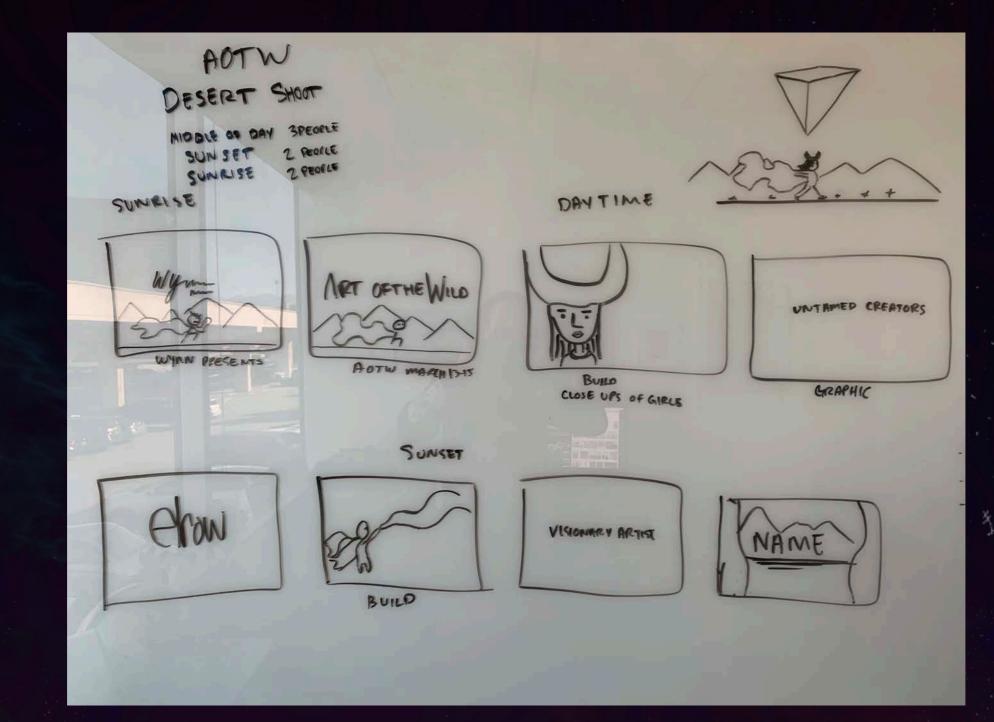

#### **ORIGINAL** Storyboard mockup

#### SHOT LIST

| SHO<br>T# | SHOT          | ANGLE     | CAMERA<br>MOVE | T.O.D.  | SUBJE<br>CT        | DESCRIPTIONS                                                                                                                                                                                                                   |
|-----------|---------------|-----------|----------------|---------|--------------------|--------------------------------------------------------------------------------------------------------------------------------------------------------------------------------------------------------------------------------|
| 1         | ultra<br>Wide | EYE LEVEL | STATIC         | SUNRISE | FEMALE 1           | Female 1 in flowing dress traverses across the horizontal plane of the desert sand. Above her, center frame is the Wynn Nightlife Logo. She continues her trek, when she reaches the middle of the frame we see the AOTW logo. |
| 2-6       | CLOSE<br>UP   | EYE LEVEL | STATIC         | DAYTIME | FEMALE 2-<br>3     | Highlight wardrobe, head pieces, jewelry, etc. (Image A)                                                                                                                                                                       |
| 3         | MEDIUM        | BIRDS EYE | STATIC         | DAYTIME | PLATE              | Potentially get footage of grounding with sand blowing to use as plates for animation. (Image B)                                                                                                                               |
| 4-8       | MEDIUM        | EYE LEVEL | STATIC         | DAYTIME | DESERT<br>ELEMENTS | Place desert elements; i.e catci, sun etc. in foreground right or left juxtaposed leaving room for the multiple brand logos.                                                                                                   |
| 9         | WIDE          | EYE LEVEL | STATIC         | SUNSET  | FEMALE 4           | Female 4 slowly moves across the ground as her fabric flows. (Image C)                                                                                                                                                         |
| 10        | MEDIUM        | EYE LEVEL | STATIC         | SUNSET  | FEMALE 5-<br>6     | Female 5-6 stand on on the edge of frame with half of their hips and torso showing. The middle of frame is left clear to display the final logo or 3D object                                                                   |